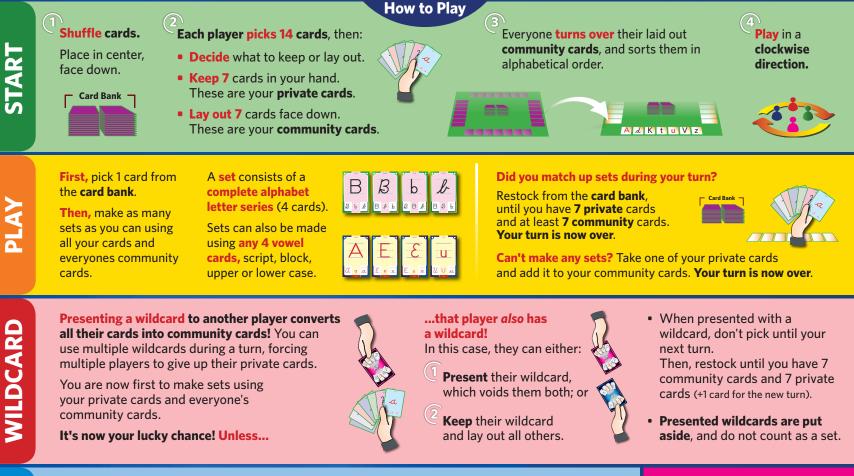

## Learn to Unite Standard and Cursize Letters in an Easy and Exciting Way!

FINISH

108

cards

during a turn.

Start your turn by making sets from your private cards and all community cards.

A player **must** take an action

**Can't make sets?** To fulfill an action during your turn, you **must** do one of the following:

 Add as many private cards as needed to have 7 community cards.

Vildcards

 Add 1 private card to your community cards (even if you have more then 7 laid out in your community cards). Your turn is now over.

When no cards are left to play, the game is over.

Plavers