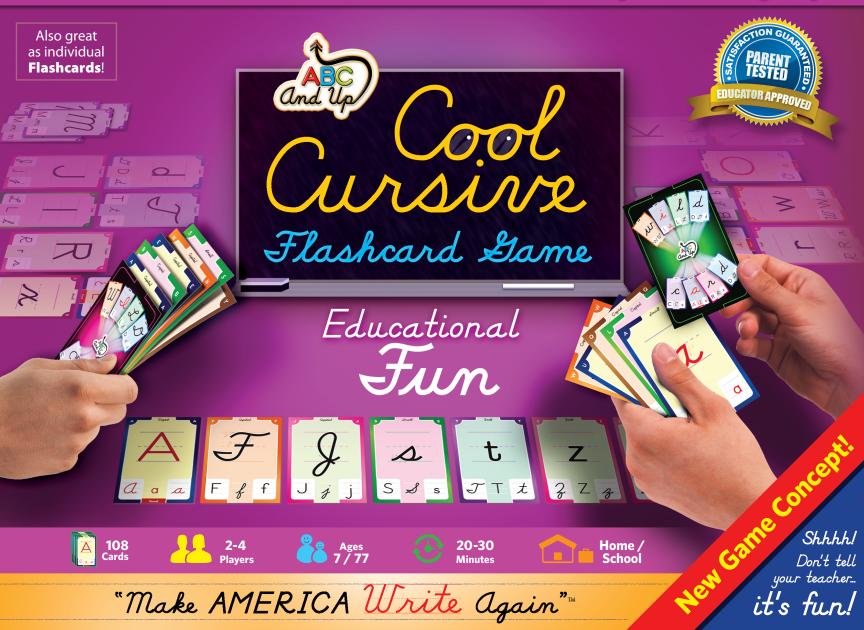

## Learn to Unite Standard and Cursize Letters in an Easy and Exciting Way!

FINISH

108

cards

during a turn.

Start your turn by making sets from your private cards and all community cards.

A player **must** take an action

## Rack up the sets... and **Win!**

In case of a tie, the first player with no private cards left **wins first place!** 

20-30

Minutes

School